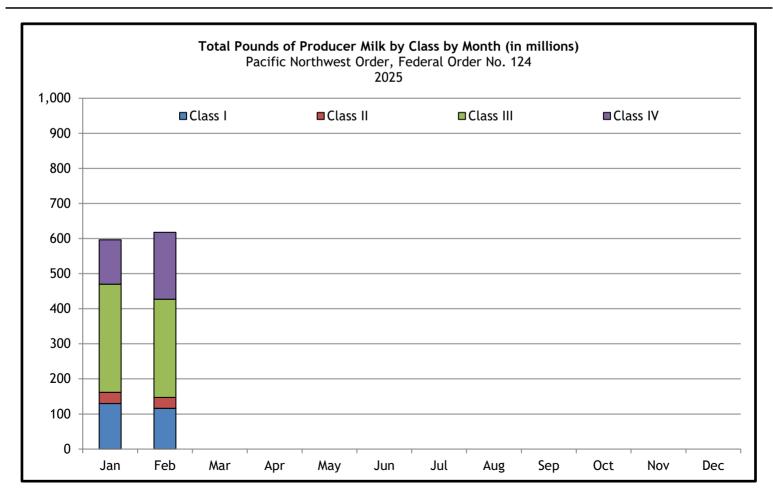

| Month and Year   | Producer Milk | Class I     | Class II   | Class III   | Class IV    |
|------------------|---------------|-------------|------------|-------------|-------------|
|                  | lbs.          | lbs.        | lbs.       | lbs.        | lbs.        |
| January 2025     | 596,368,421   | 129,937,755 | 31,732,284 | 308,235,322 | 126,463,060 |
| February         | 618,028,874   | 116,433,162 | 30,796,126 | 279,823,028 | 190,976,558 |
| March            |               |             |            |             |             |
| April            |               |             |            |             |             |
| May              |               |             |            |             |             |
| June             |               |             |            |             |             |
| July             |               |             |            |             |             |
| August           |               |             |            |             |             |
| September        |               |             |            |             |             |
| October          |               |             |            |             |             |
| November         |               |             |            |             |             |
| December         |               |             |            |             |             |
| Total            | 1,214,397,295 | 246,370,917 | 62,528,410 | 588,058,350 | 317,439,618 |
| Average          | 607,198,648   | 123,185,459 | 31,264,205 | 294,029,175 | 158,719,809 |
| Percent of Total | 100.00%       | 20.29%      | 5.15%      | 48.42%      | 26.14%      |