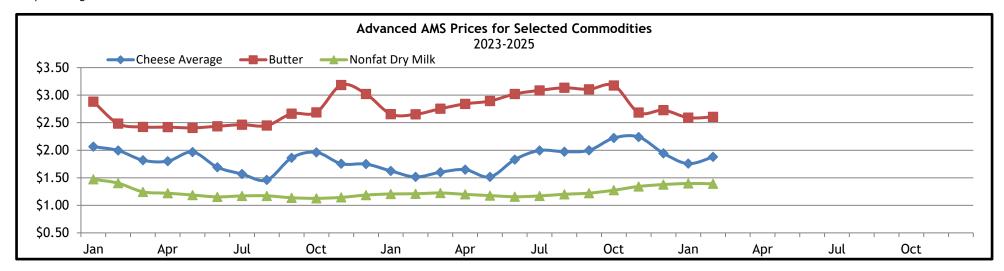

### **Table of Contents**

| Table No. | Title                                                                                                                                         | Page No. |
|-----------|-----------------------------------------------------------------------------------------------------------------------------------------------|----------|
| 1         | List of Plants                                                                                                                                | 1        |
| 2         | Number of Producers and Receipts of Producer Milk                                                                                             | 4        |
| 3         | Class I Producer Milk and Components                                                                                                          | 5        |
| 4         | Class II Producer Milk and Components                                                                                                         | 6        |
| 5         | Class III Producer Milk and Components                                                                                                        | 7        |
| 6         | Class IV Producer Milk and Components                                                                                                         | 8        |
| 7         | Total Producer Milk and Components                                                                                                            | 9        |
| 8         | Total Producer Milk by Class                                                                                                                  | 10       |
| 9         | Total Butterfat Pounds by Class                                                                                                               | 11       |
| 10        | Total Skim Pounds by Class                                                                                                                    | 11       |
| 11        | Number of Producers and Milk Production by County, by Month                                                                                   | 13       |
| 12        | Number of Producers and Milk Production by County, Year to Date Totals                                                                        | 17       |
| 13        | Class Prices Per Hundredweight for 3.5% Milk and Component Prices                                                                             | 18       |
| 14        | Producer Price Differentials, Component Prices, Statistical Uniform Prices, and Blend Prices at Test                                          | 19       |
| 15        | Advanced Agricultural Marketing Service (AMS) Commodity Prices Factors Used in Pricing Class I Skim/Butterfat and Class II Skim/Nonfat Solids | 20       |
| 16        | Final Agricultural Marketing Service (AMS) Commdity Prices Factors Used in Pricing II Butterfat, Class III, and Class IV                      | 21       |
| 17        | Class I Route Dispositions in the Marketing Area by Handler Type                                                                              | 22       |
| 18        | Class I Route Dispositions in the Marketing Area by Product                                                                                   | 23       |