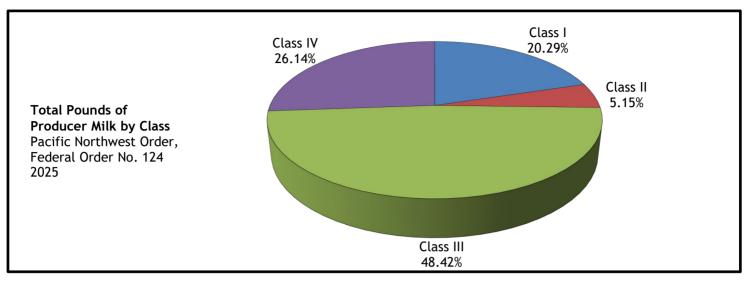

| Month and Year   | Producer Milk | Class I     | Class II   | Class III   | Class IV    |
|------------------|---------------|-------------|------------|-------------|-------------|
|                  | lbs.          | lbs.        | lbs.       | lbs.        | lbs.        |
| January 2025     | 596,368,421   | 129,937,755 | 31,732,284 | 308,235,322 | 126,463,060 |
| February         | 618,028,874   | 116,433,162 | 30,796,126 | 279,823,028 | 190,976,558 |
| March            |               |             |            |             |             |
| April            |               |             |            |             |             |
| May              |               |             |            |             |             |
| June             |               |             |            |             |             |
| July             |               |             |            |             |             |
| August           |               |             |            |             |             |
| September        |               |             |            |             |             |
| October          |               |             |            |             |             |
| November         |               |             |            |             |             |
| December         |               |             |            |             |             |
| Total            | 1,214,397,295 | 246,370,917 | 62,528,410 | 588,058,350 | 317,439,618 |
| Average          | 607,198,648   | 123,185,459 | 31,264,205 | 294,029,175 | 158,719,809 |
| Percent of Total | 100.00%       | 20.29%      | 5.15%      | 48.42%      | 26.14%      |