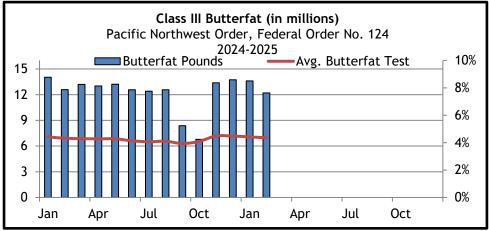

<sup>\*</sup> Nonfat components follow skim milk utilization.

Table 5
Class III Producer Milk and Components\*
Pacific Northwest Order, Federal Order No. 124
2025

|                | Class III Producer | Percent of |            |       |            |       |            |       |            |       |
|----------------|--------------------|------------|------------|-------|------------|-------|------------|-------|------------|-------|
| Month and Year | Milk               | Market     | Butterfa   | t     | Protein    |       | Other Soli | ds    | Nonfat Sol | ids   |
|                | lbs.               | %          | lbs.       | %     | lbs.       | %     | lbs.       | %     | lbs.       | %     |
| January 2025   | 308,235,322        | 51.69%     | 13,612,803 | 4.42% | 11,001,607 | 3.57% | 17,950,077 | 5.82% | 28,951,684 | 9.39% |
| February       | 279,823,028        | 45.28%     | 12,194,851 | 4.36% | 10,066,744 | 3.60% | 16,202,358 | 5.79% | 26,269,102 | 9.39% |
| March          |                    |            |            |       |            |       |            |       |            |       |
| April          |                    |            |            |       |            |       |            |       |            |       |
| May            |                    |            |            |       |            |       |            |       |            |       |
| June           |                    |            |            |       |            |       |            |       |            |       |
| July           |                    |            |            |       |            |       |            |       |            |       |
| August         |                    |            |            |       |            |       |            |       |            |       |
| September      |                    |            |            |       |            |       |            |       |            |       |
| October        |                    |            |            |       |            |       |            |       |            |       |
| November       |                    |            |            |       |            |       |            |       |            |       |
| December       |                    |            |            |       |            |       |            |       |            |       |
| Total          | 588,058,350        |            | 25,807,654 |       | 21,068,351 |       | 34,152,435 |       | 55,220,786 |       |
| Average        | 294,029,175        | 48.42%     | 12,903,827 | 4.39% | 10,534,176 | 3.58% | 17,076,218 | 5.81% | 27,610,393 | 9.39% |