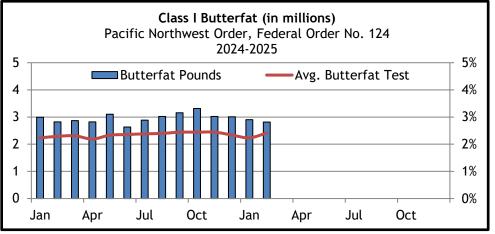

<sup>1/</sup> Annual average is a weighted average.

Table 3
Class I Producer Milk and Components\*
Pacific Northwest Order, Federal Order No. 124
2025

|                | Class I Producer | Percent of |           |       |           |       |            |              |            |               |  |
|----------------|------------------|------------|-----------|-------|-----------|-------|------------|--------------|------------|---------------|--|
| Month and Year | Milk             | Market     | Butterfat |       | Protein   |       | Other Soli | Other Solids |            | Nonfat Solids |  |
|                | lbs.             | %          | lbs.      | %     | lbs.      | %     | lbs.       | %            | lbs.       | %             |  |
| January 2025   | 129,937,755      | 21.79%     | 2,902,836 | 2.23% | 4,581,657 | 3.53% | 7,737,543  | 5.95%        | 12,319,200 | 9.48%         |  |
| February       | 116,433,162      | 18.84%     | 2,812,998 | 2.42% | 4,111,573 | 3.53% | 6,894,063  | 5.92%        | 11,005,636 | 9.45%         |  |
| March          |                  |            |           |       |           |       |            |              |            |               |  |
| April          |                  |            |           |       |           |       |            |              |            |               |  |
| May            |                  |            |           |       |           |       |            |              |            |               |  |
| June           |                  |            |           |       |           |       |            |              |            |               |  |
| July           |                  |            |           |       |           |       |            |              |            |               |  |
| August         |                  |            |           |       |           |       |            |              |            |               |  |
| September      |                  |            |           |       |           |       |            |              |            |               |  |
| October        |                  |            |           |       |           |       |            |              |            |               |  |
| November       |                  |            |           |       |           |       |            |              |            |               |  |
| December       |                  |            |           |       |           |       |            |              |            |               |  |
| Total          | 246,370,917      |            | 5,715,834 |       | 8,693,230 |       | 14,631,606 |              | 23,324,836 |               |  |
| Average        | 123,185,459      | 20.29%     | 2,857,917 | 2.32% | 4,346,615 | 3.53% | 7,315,803  | 5.94%        | 11,662,418 | 9.47%         |  |