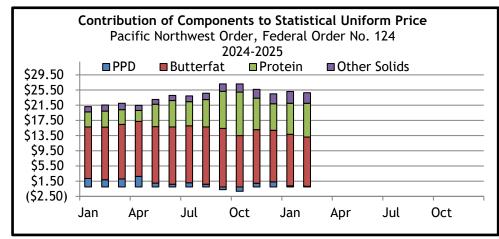

|         |              |                     |             |
| October        |                |           |         |              |                     |             |
| November       |                |           |         |              |                     |             |
| December       |                |           |         |              |                     |             |
| Average 1/     | 0.22           | 2.8823    | 2.4302  | 0.5092       | 20.48               | 24.97       |
|                |                |           |         |              |                     |             |

<sup>1/</sup> Simple average.

<sup>3/</sup> Blend Price at Test = PPD + (Butterfat price \* Butterfat %) + (Protein price \* Protein %) + (Other Solids price \* Other Solids %).





<sup>2/</sup> Statistical Uniform Price = Class III Price + Producer Price Differential.

Table 15
Advanced Agricultural Marketing Service (AMS) Commodity Pricing Factors
Used in Pricing Class I Skim/Butterfat and Class II Skim/Nonfat Solids
2025

| Month and Year | Cheese Blocks | Cheese Barrels | Cheese Average 1/ | Butter | Nonfat Dry Milk | Whey   |
|----------------|---------------|----------------|-------------------|--------|-----------------|--------|
|                | \$/lb.        | \$/lb.         | \$/lb.            | \$/lb. | \$/lb.          | \$/lb. |
| January 2025   | 1.7565        | 1.7261         | 1.7563            | 2.5916 | 1.3966          | 0.6207 |
| February       | 1.9004        | 1.8376         | 1.8803            | 2.6049 | 1.3907          | 0.7194 |
| March