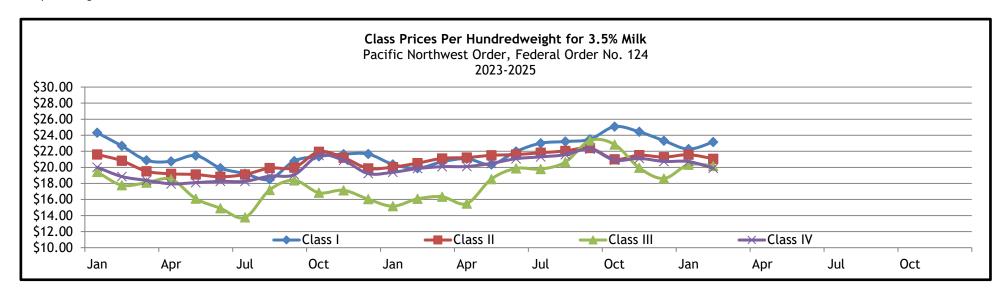

<sup>1/</sup> Annual average is a weighted average.

Table 3
Class I Producer Milk and Components\*
Pacific Northwest Order, Federal Order No. 124
2025

|                | Class I Producer | Percent of |           |       |           |       |            |              |            |               |  |
|----------------|------------------|------------|-----------|-------|-----------|-------|------------|--------------|------------|---------------|--|
| Month and Year | Milk             | Market     | Butterfat |       | Protein   |       | Other Soli | Other Solids |            | Nonfat Solids |  |
|                | lbs.             | %          | lbs.      | %     | lbs.      | %     | lbs.       | %            | lbs.       | %             |  |
| January 2025   | 129,937,755      | 21.79%     | 2,902,836 | 2.23% | 4,581,657 | 3.53% | 7,737,543  | 5.95%        | 12,319,200 | 9.48%         |  |
| February       | 116,433,162      | 18.84%     | 2,812,998 | 2.42% | 4,111,573 | 3.53% | 6,894,063  | 5.92%        | 11,005,636 | 9.45%         |  |
| March          |                  |            |           |       |           |       |            |              |            |               |  |
| April          |                  |            |           |       |           |       |            |              |            |               |  |
| May            |                  |            |           |       |           |       |            |              |            |               |  |
| June           |                  |            |           |       |           |       |            |              |            |               |  |
| July           |                  |            |           |       |           |       |            |              |            |               |  |
| August         |                  |            |           |       |           |       |            |              |            |               |  |
| September      |                  |            |           |       |           |       |            |              |            |               |  |
| October        |                  |            |           |       |           |       |            |              |            |               |  |
| November       |                  |            |           |       |           |       |            |              |            |               |  |
| December       |                  |            |           |       |           |       |            |              |            |               |  |
| Total          | 246,370,917      |            | 5,715,834 |       | 8,693,230 |       | 14,631,606 |              | 23,324,836 |               |  |
| Average        | 123,185,459      | 20.29%     | 2,857,917 | 2.32% | 4,346,615 | 3.53% | 7,315,803  | 5.94%        | 11,662,418 | 9.47%         |  |

Nonfat components follow skim milk utilization.

Table 4
Class II Producer Milk and Components\*
Pacific Northwest Order, Federal Order No. 124
2025

|                | Class II Producer | Percent of |           |        |           |       |            |               |               |       |
|----------------|-------------------|------------|-----------|--------|-----------|-------|------------|---------------|---------------|-------|
| Month and Year | Milk              | Market     | Butterfat |        | Protein   |       | Other Soli | ds            | Nonfat Solids |       |
|                | lbs.              | %          | lbs.      | %      | lbs.      | %     | lbs.       | %             | lbs.          | %     |
| January 2025   | 31,732,284        | 5.32%      | 3,448,372 | 10.87% | 1,015,692 | 3.20% | 1,720,356  | <b>5.42</b> % | 2,736,048     | 8.62% |
| February       | 30,796,126        | 4.98%      | 3,342,928 | 10.86% | 991,683   | 3.22% | 1,663,931  | 5.40%         | 2,655,614     | 8.62% |
| March          |                   |            |           |        |           |       |            |               |               |       |
| April          |                   |            |           |        |           |       |            |               |               |       |
| May            |                   |            |           |        |           |       |            |               |               |       |
| June           |                   |            |           |        |           |       |            |               |               |       |
| July           |                   |            |           |        |           |       |            |               |               |       |
| August         |                   |            |           |        |           |       |            |               |               |       |
| September      |                   |            |           |        |           |       |            |               |               |       |
| October        |                   |            |           |        |           |       |            |               |               |       |
| November       |                   |            |           |        |           |       |            |               |               |       |
| December       |                   |            |           |        |           |       |            |               |               |       |
| Total          | 62,528,410        |            | 6,791,300 |        | 2,007,375 |       | 3,384,287  |               | 5,391,662     |       |
| Average        | 31,264,205        | 5.15%      | 3,395,650 | 10.86% | 1,003,688 | 3.21% | 1,692,144  | 5.41%         | 2,695,831     | 8.62% |

<sup>\*</sup> Nonfat components follow skim milk utilization.

Table 5
Class III Producer Milk and Components\*
Pacific Northwest Order, Federal Order No. 124
2025

|                | Class III Producer | Percent of |            |       |            |       |            |       |            |       |
|----------------|--------------------|------------|------------|-------|------------|-------|------------|-------|------------|-------|
| Month and Year | Milk               | Market     | Butterfa   | t     | Protein    |       | Other Soli | ds    | Nonfat Sol | ids   |
|                | lbs.               | %          | lbs.       | %     | lbs.       | %     | lbs.       | %     | lbs.       | %     |
| January 2025   | 308,235,322        | 51.69%     | 13,612,803 | 4.42% | 11,001,607 | 3.57% | 17,950,077 | 5.82% | 28,951,684 | 9.39% |
| February       | 279,823,028        | 45.28%     | 12,194,851 | 4.36% | 10,066,744 | 3.60% | 16,202,358 | 5.79% | 26,269,102 | 9.39% |
| March          |                    |            |            |       |            |       |            |       |            |       |
| April          |                    |            |            |       |            |       |            |       |            |       |
| May            |                    |            |            |       |            |       |            |       |            |       |
| June           |                    |            |            |       |            |       |            |       |            |       |
| July           |                    |            |            |       |            |       |            |       |            |       |
| August         |                    |            |            |       |            |       |            |       |            |       |
| September      |                    |            |            |       |            |       |            |       |            |       |
| October        |                    |            |            |       |            |       |            |       |            |       |
| November       |                    |            |            |       |            |       |            |       |            |       |
| December       |                    |            |            |       |            |       |            |       |            |       |
| Total          | 588,058,350        |            | 25,807,654 |       | 21,068,351 |       | 34,152,435 |       | 55,220,786 |       |
| Average        | 294,029,175        | 48.42%     | 12,903,827 | 4.39% | 10,534,176 | 3.58% | 17,076,218 | 5.81% | 27,610,393 | 9.39% |

<sup>\*</sup> Nonfat components follow skim milk utilization.

Table 6
Class IV Producer Milk and Components\*
Pacific Northwest Order, Federal Order No. 124
2025

|                | Class IV Producer | Percent of |                  |               |            |       |              |       |               |       |
|----------------|-------------------|------------|------------------|---------------|------------|-------|--------------|-------|---------------|-------|
| Month and Year | Milk              | Market     | Market Butterfat |               | Protein    |       | Other Solids |       | Nonfat Solids |       |
|                | lbs.              | %          | lbs.             | %             | lbs.       | %     | lbs.         | %     | lbs.          | %     |
| January 2025   | 126,463,060       | 21.21%     | 7,513,152        | 5.94%         | 4,304,496  | 3.40% | 7,252,562    | 5.73% | 11,557,058    | 9.14% |
| February       | 190,976,558       | 30.90%     | 10,093,584       | <b>5.29</b> % | 6,556,427  | 3.43% | 10,957,202   | 5.74% | 17,513,629    | 9.17% |
| March          |                   |            |                  |               |            |       |              |       |               |       |
| April          |                   |            |                  |               |            |       |              |       |               |       |
| May            |                   |            |                  |               |            |       |              |       |               |       |
| June           |                   |            |                  |               |            |       |              |       |               |       |
| July           |                   |            |                  |               |            |       |              |       |               |       |
| August         |                   |            |                  |               |            |       |              |       |               |       |
| September      |                   |            |                  |               |            |       |              |       |               |       |
| October        |                   |            |                  |               |            |       |              |       |               |       |
| November       |                   |            |                  |               |            |       |              |       |               |       |
| December       |                   |            |                  |               |            |       |              |       |               |       |
| Total          | 317,439,618       |            | 17,606,736       |               | 10,860,923 |       | 18,209,764   |       | 29,070,687    |       |
| Average        | 158,719,809       | 26.14%     | 8,803,368        | 5.55%         | 5,430,462  | 3.42% | 9,104,882    | 5.74% | 14,535,344    | 9.16% |