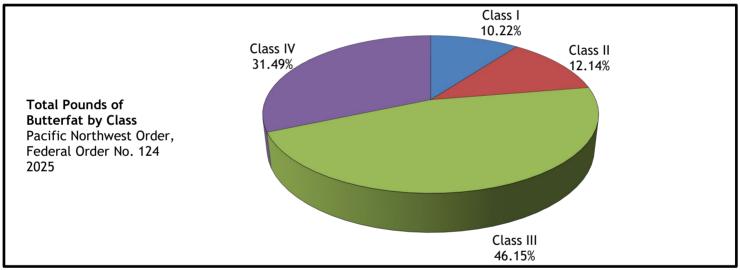

Table 9
Total Butterfat Pounds by Class
Pacific Northwest Order, Federal Order No. 124
2025

| Month and Year   | Total Butterfat | Class I   | Class II  | Class III  | Class IV   |
|------------------|-----------------|-----------|-----------|------------|------------|
|                  | lbs.            | lbs.      | lbs.      | lbs.       | lbs.       |
| January 2025     | 27,477,163      | 2,902,836 | 3,448,372 | 13,612,803 | 7,513,152  |
| February         | 28,444,361      | 2,812,998 | 3,342,928 | 12,194,851 | 10,093,584 |
| March            | , ,             |           | , ,       |            |            |
| April            |                 |           |           |            |            |
| May              |                 |           |           |            |            |
| June             |                 |           |           |            |            |
| July             |                 |           |           |            |            |
| August           |                 |           |           |            |            |
| September        |                 |           |           |            |            |
| October          |                 |           |           |            |            |
| November         |                 |           |           |            |            |
| December         |                 |           |           |            |            |
| Total            | 55,921,524      | 5,715,834 | 6,791,300 | 25,807,654 | 17,606,736 |
| Average          | 27,960,762      | 2,857,917 | 3,395,650 | 12,903,827 | 8,803,368  |
| Percent of Total | 100.00%         | 10.22%    | 12.14%    | 46.15%     | 31.49%     |