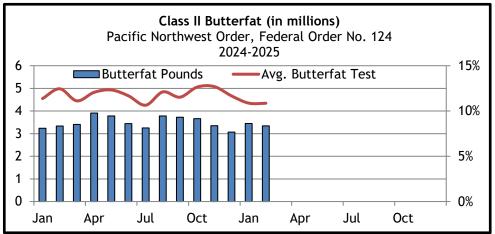

Nonfat components follow skim milk utilization.

Table 4
Class II Producer Milk and Components\*
Pacific Northwest Order, Federal Order No. 124
2025

|                | Class II Producer | Percent of |           |        |           |       |            |               |               |       |
|----------------|-------------------|------------|-----------|--------|-----------|-------|------------|---------------|---------------|-------|
| Month and Year | Milk              | Market     | Butterfat |        | Protein   |       | Other Soli | ds            | Nonfat Solids |       |
|                | lbs.              | %          | lbs.      | %      | lbs.      | %     | lbs.       | %             | lbs.          | %     |
| January 2025   | 31,732,284        | 5.32%      | 3,448,372 | 10.87% | 1,015,692 | 3.20% | 1,720,356  | <b>5.42</b> % | 2,736,048     | 8.62% |
| February       | 30,796,126        | 4.98%      | 3,342,928 | 10.86% | 991,683   | 3.22% | 1,663,931  | 5.40%         | 2,655,614     | 8.62% |
| March          |                   |            |           |        |           |       |            |               |               |       |
| April          |                   |            |           |        |           |       |            |               |               |       |
| May            |                   |            |           |        |           |       |            |               |               |       |
| June           |                   |            |           |        |           |       |            |               |               |       |
| July           |                   |            |           |        |           |       |            |               |               |       |
| August         |                   |            |           |        |           |       |            |               |               |       |
| September      |                   |            |           |        |           |       |            |               |               |       |
| October        |                   |            |           |        |           |       |            |               |               |       |
| November       |                   |            |           |        |           |       |            |               |               |       |
| December       |                   |            |           |        |           |       |            |               |               |       |
| Total          | 62,528,410        |            | 6,791,300 |        | 2,007,375 |       | 3,384,287  |               | 5,391,662     |       |
| Average        | 31,264,205        | 5.15%      | 3,395,650 | 10.86% | 1,003,688 | 3.21% | 1,692,144  | 5.41%         | 2,695,831     | 8.62% |