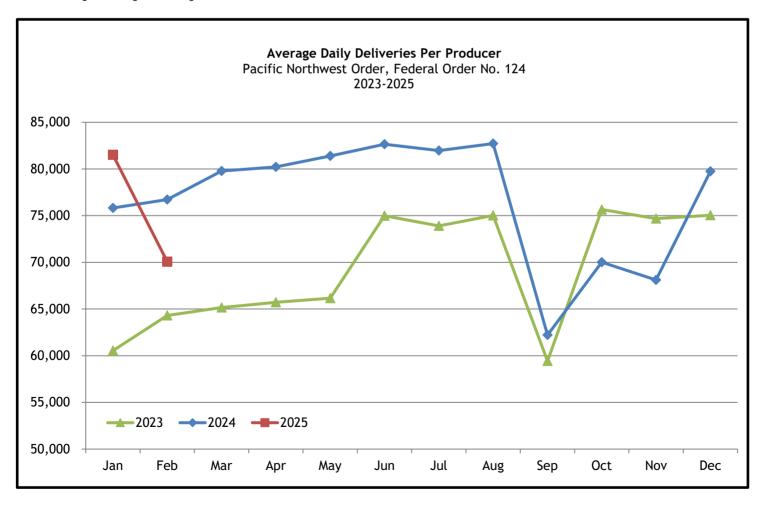

<sup>1/</sup> Location adjustments are relative to King County, Washington, Class I differential of \$1.90.

Table 2 Number of Producers and Receipts of Producer Milk Pacific Northwest Order, Federal Order No. 124 2025

| Month and Year                                                                             | Number of<br>Producers | Producer<br>Milk                   | Daily<br>Average 1/              | Daily<br>Average Per<br>Producer 1/ |
|--------------------------------------------------------------------------------------------|------------------------|------------------------------------|----------------------------------|-------------------------------------|
| January 2025 February March April May June July August September October November December | 236<br><b>315</b>      | lbs.<br>596,368,421<br>618,028,874 | lbs.<br>19,237,691<br>22,072,460 | lbs.<br>81,516<br><b>70,071</b>     |
| Average/Total 1/                                                                           | 276                    | 1,214,397,295                      | 20,583,005                       | 74,576                              |