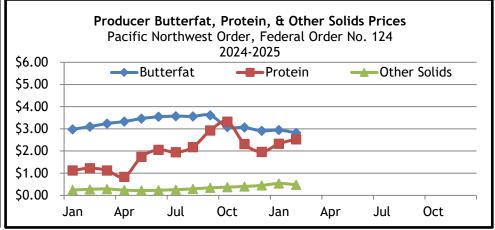

### **Table of Contents**

| Table No. | Title                                                                                                                                         | Page No. |
|-----------|-----------------------------------------------------------------------------------------------------------------------------------------------|----------|
| 1         | List of Plants                                                                                                                                | 1        |
| 2         | Number of Producers and Receipts of Producer Milk                                                                                             | 4        |
| 3         | Class I Producer Milk and Components                                                                                                          | 5        |
| 4         | Class II Producer Milk and Components                                                                                                         | 6        |
| 5         | Class III Producer Milk and Components                                                                                                        | 7        |
| 6         | Class IV Producer Milk and Components                                                                                                         | 8        |
| 7         | Total Producer Milk and Components                                                                                                            | 9        |
| 8         | Total Producer Milk by Class                                                                                                                  | 10       |
| 9         | Total Butterfat Pounds by Class                                                                                                               | 11       |
| 10        | Total Skim Pounds by Class                                                                                                                    | 11       |
| 11        | Number of Producers and Milk Production by County, by Month                                                                                   | 13       |
| 12        | Number of Producers and Milk Production by County, Year to Date Totals                                                                        | 17       |
| 13        | Class Prices Per Hundredweight for 3.5% Milk and Component Prices                                                                             | 18       |
| 14        | Producer Price Differentials, Component Prices, Statistical Uniform Prices, and Blend Prices at Test                                          | 19       |
| 15        | Advanced Agricultural Marketing Service (AMS) Commodity Prices Factors Used in Pricing Class I Skim/Butterfat and Class II Skim/Nonfat Solids | 20       |
| 16        | Final Agricultural Marketing Service (AMS) Commdity Prices Factors Used in Pricing II Butterfat, Class III, and Class IV                      | 21       |
| 17        | Class I Route Dispositions in the Marketing Area by Handler Type                                                                              | 22       |
| 18        | Class I Route Dispositions in the Marketing Area by Product                                                                                   | 23       |