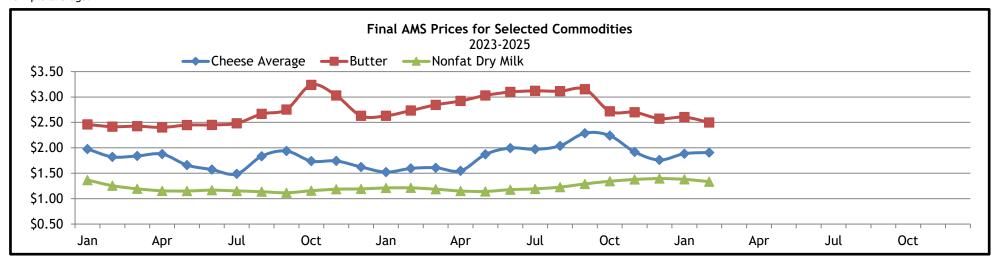

### **Table of Contents**

| Table No. | Title                                                                                                                                         | Page No. |
|-----------|-----------------------------------------------------------------------------------------------------------------------------------------------|----------|
| 1         | List of Plants                                                                                                                                | 1        |
| 2         | Number of Producers and Receipts of Producer Milk                                                                                             | 4        |
| 3         | Class I Producer Milk and Components                                                                                                          | 5        |
| 4         | Class II Producer Milk and Components                                                                                                         | 6        |
| 5         | Class III Producer Milk and Components                                                                                                        | 7        |
| 6         | Class IV Producer Milk and Components                                                                                                         | 8        |
| 7         | Total Producer Milk and Components                                                                                                            | 9        |
| 8         | Total Producer Milk by Class                                                                                                                  | 10       |
| 9         | Total Butterfat Pounds by Class                                                                                                               | 11       |
| 10        | Total Skim Pounds by Class                                                                                                                    | 11       |
| 11        | Number of Producers and Milk Production by County, by Month                                                                                   | 13       |
| 12        | Number of Producers and Milk Production by County, Year to Date Totals                                                                        | 17       |
| 13        | Class Prices Per Hundredweight for 3.5% Milk and Component Prices                                                                             | 18       |
| 14        | Producer Price Differentials, Component Prices, Statistical Uniform Prices, and Blend Prices at Test                                          | 19       |
| 15        | Advanced Agricultural Marketing Service (AMS) Commodity Prices Factors Used in Pricing Class I Skim/Butterfat and Class II Skim/Nonfat Solids | 20       |
| 16        | Final Agricultural Marketing Service (AMS) Commdity Prices Factors Used in Pricing II Butterfat, Class III, and Class IV                      | 21       |
| 17        | Class I Route Dispositions in the Marketing Area by Handler Type                                                                              | 22       |
| 18        | Class I Route Dispositions in the Marketing Area by Product                                                                                   | 23       |