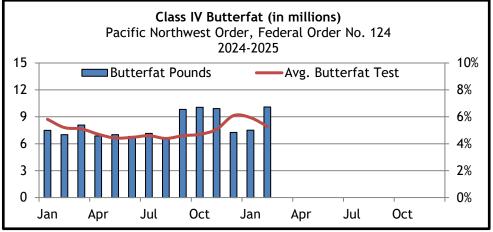

Table 9
Total Butterfat Pounds by Class
Pacific Northwest Order, Federal Order No. 124
2025

| Month and Year   | Total Butterfat | Class I   | Class II  | Class III  | Class IV   |
|------------------|-----------------|-----------|-----------|------------|------------|
|                  | lbs.            | lbs.      | lbs.      | lbs.       | lbs.       |
| January 2025     | 27,477,163      | 2,902,836 | 3,448,372 | 13,612,803 | 7,513,152  |
| February         | 28,444,361      | 2,812,998 | 3,342,928 | 12,194,851 | 10,093,584 |
| March            | , ,             |           | , ,       |            |            |
| April            |                 |           |           |            |            |
| May              |                 |           |           |            |            |
| June             |                 |           |           |            |            |
| July             |                 |           |           |            |            |
| August           |                 |           |           |            |            |
| September        |                 |           |           |            |            |
| October          |                 |           |           |            |            |
| November         |                 |           |           |            |            |
| December         |                 |           |           |            |            |
| Total            | 55,921,524      | 5,715,834 | 6,791,300 | 25,807,654 | 17,606,736 |
| Average          | 27,960,762      | 2,857,917 | 3,395,650 | 12,903,827 | 8,803,368  |
| Percent of Total | 100.00%         | 10.22%    | 12.14%    | 46.15%     | 31.49%     |