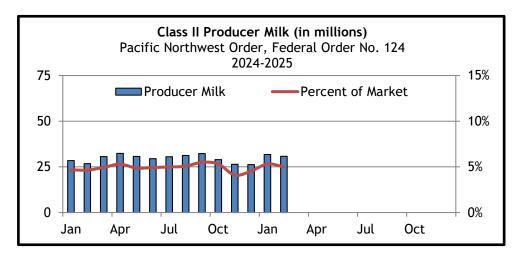

Nonfat components follow skim milk utilization.

Table 4
Class II Producer Milk and Components\*
Pacific Northwest Order, Federal Order No. 124
2025

|                | Class II Producer | Percent of |           |        |           |       |            |               |               |       |
|----------------|-------------------|------------|-----------|--------|-----------|-------|------------|---------------|---------------|-------|
| Month and Year | Milk              | Market     | Butterfat |        | Protein   |       | Other Soli | ds            | Nonfat Solids |       |
|                | lbs.              | %          | lbs.      | %      | lbs.      | %     | lbs.       | %             | lbs.          | %     |
| January 2025   | 31,732,284        | 5.32%      | 3,448,372 | 10.87% | 1,015,692 | 3.20% | 1,720,356  | <b>5.42</b> % | 2,736,048     | 8.62% |
| February       | 30,796,126        | 4.98%      | 3,342,928 | 10.86% | 991,683   | 3.22% | 1,663,931  | 5.40%         | 2,655,614     | 8.62% |
| March          |                   |            |           |        |           |       |            |               |               |       |
| April          |                   |            |           |        |           |       |            |               |               |       |
| May            |                   |            |           |        |           |       |            |               |               |       |
| June           |                   |            |           |        |           |       |            |               |               |       |
| July           |                   |            |           |        |           |       |            |               |               |       |
| August         |                   |            |           |        |           |       |            |               |               |       |
| September      |                   |            |           |        |           |       |            |               |               |       |
| October        |                   |            |           |        |           |       |            |               |               |       |
| November       |                   |            |           |        |           |       |            |               |               |       |
| December       |                   |            |           |        |           |       |            |               |               |       |
| Total          | 62,528,410        |            | 6,791,300 |        | 2,007,375 |       | 3,384,287  |               | 5,391,662     |       |
| Average        | 31,264,205        | 5.15%      | 3,395,650 | 10.86% | 1,003,688 | 3.21% | 1,692,144  | 5.41%         | 2,695,831     | 8.62% |