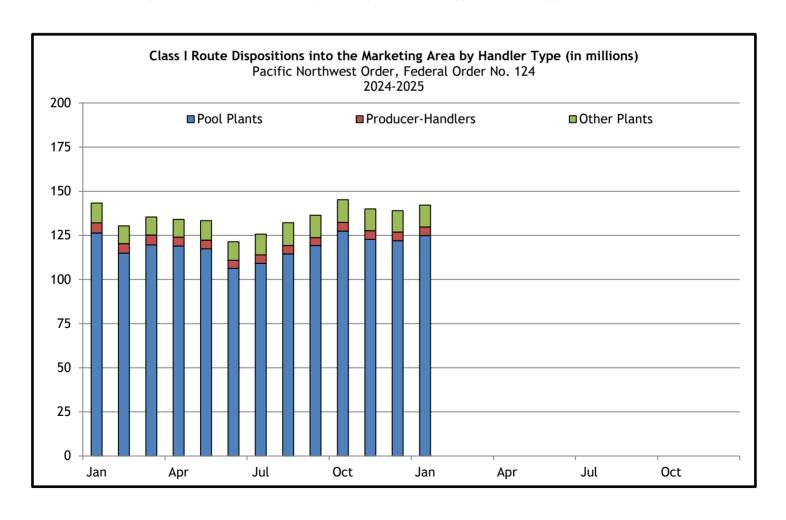

### **Table of Contents**

| Table No. | Title                                                                                                                                         | Page No. |
|-----------|-----------------------------------------------------------------------------------------------------------------------------------------------|----------|
| 1         | List of Plants                                                                                                                                | 1        |
| 2         | Number of Producers and Receipts of Producer Milk                                                                                             | 4        |
| 3         | Class I Producer Milk and Components                                                                                                          | 5        |
| 4         | Class II Producer Milk and Components                                                                                                         | 6        |
| 5         | Class III Producer Milk and Components                                                                                                        | 7        |
| 6         | Class IV Producer Milk and Components                                                                                                         | 8        |
| 7         | Total Producer Milk and Components                                                                                                            | 9        |
| 8         | Total Producer Milk by Class                                                                                                                  | 10       |
| 9         | Total Butterfat Pounds by Class                                                                                                               | 11       |
| 10        | Total Skim Pounds by Class                                                                                                                    | 11       |
| 11        | Number of Producers and Milk Production by County, by Month                                                                                   | 13       |
| 12        | Number of Producers and Milk Production by County, Year to Date Totals                                                                        | 17       |
| 13        | Class Prices Per Hundredweight for 3.5% Milk and Component Prices                                                                             | 18       |
| 14        | Producer Price Differentials, Component Prices, Statistical Uniform Prices, and Blend Prices at Test                                          | 19       |
| 15        | Advanced Agricultural Marketing Service (AMS) Commodity Prices Factors Used in Pricing Class I Skim/Butterfat and Class II Skim/Nonfat Solids | 20       |
| 16        | Final Agricultural Marketing Service (AMS) Commdity Prices Factors Used in Pricing II Butterfat, Class III, and Class IV                      | 21       |
| 17        | Class I Route Dispositions in the Marketing Area by Handler Type                                                                              | 22       |
| 18        | Class I Route Dispositions in the Marketing Area by Product                                                                                   | 23       |