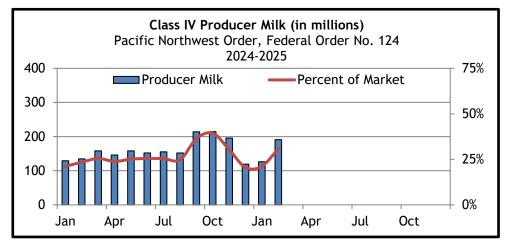

<sup>\*</sup> Nonfat components follow skim milk utilization.

Table 6
Class IV Producer Milk and Components\*
Pacific Northwest Order, Federal Order No. 124
2025

|                | Class IV Producer | Percent of |                  |               |            |       |              |       |               |       |
|----------------|-------------------|------------|------------------|---------------|------------|-------|--------------|-------|---------------|-------|
| Month and Year | Milk              | Market     | Market Butterfat |               | Protein    |       | Other Solids |       | Nonfat Solids |       |
|                | lbs.              | %          | lbs.             | %             | lbs.       | %     | lbs.         | %     | lbs.          | %     |
| January 2025   | 126,463,060       | 21.21%     | 7,513,152        | 5.94%         | 4,304,496  | 3.40% | 7,252,562    | 5.73% | 11,557,058    | 9.14% |
| February       | 190,976,558       | 30.90%     | 10,093,584       | <b>5.29</b> % | 6,556,427  | 3.43% | 10,957,202   | 5.74% | 17,513,629    | 9.17% |
| March          |                   |            |                  |               |            |       |              |       |               |       |
| April          |                   |            |                  |               |            |       |              |       |               |       |
| May            |                   |            |                  |               |            |       |              |       |               |       |
| June           |                   |            |                  |               |            |       |              |       |               |       |
| July           |                   |            |                  |               |            |       |              |       |               |       |
| August         |                   |            |                  |               |            |       |              |       |               |       |
| September      |                   |            |                  |               |            |       |              |       |               |       |
| October        |                   |            |                  |               |            |       |              |       |               |       |
| November       |                   |            |                  |               |            |       |              |       |               |       |
| December       |                   |            |                  |               |            |       |              |       |               |       |
| Total          | 317,439,618       |            | 17,606,736       |               | 10,860,923 |       | 18,209,764   |       | 29,070,687    |       |
| Average        | 158,719,809       | 26.14%     | 8,803,368        | 5.55%         | 5,430,462  | 3.42% | 9,104,882    | 5.74% | 14,535,344    | 9.16% |