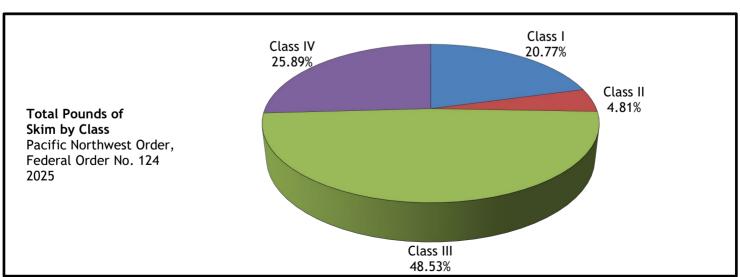

Table 10
Total Skim Pounds by Class
Pacific Northwest Order, Federal Order No. 124
2025

| Month and Year   | Total Skim    | Class I     | Class II   | Class III   | Class IV    |
|------------------|---------------|-------------|------------|-------------|-------------|
|                  | lbs.          | lbs.        | lbs.       | lbs.        | lbs.        |
| January 2025     | 568,891,258   | 127,034,919 | 28,283,912 | 294,622,519 | 118,949,908 |
| February         | 589,584,513   | 113,620,164 | 27,453,198 | 267,628,177 | 180,882,974 |
| March            | , ,           | , ,         | , ,        | , ,         | , ,         |
| April            |               |             |            |             |             |
| May              |               |             |            |             |             |
| June             |               |             |            |             |             |
| July             |               |             |            |             |             |
| August           |               |             |            |             |             |
| September        |               |             |            |             |             |
| October          |               |             |            |             |             |
| November         |               |             |            |             |             |
| December         |               |             |            |             |             |
| Total            | 1,158,475,771 | 240,655,083 | 55,737,110 | 562,250,696 | 299,832,882 |
| Average          | 579,237,886   | 120,327,542 | 27,868,555 | 281,125,348 | 149,916,441 |
| Percent of Total | 100.00%       | 20.77%      | 4.81%      | 48.53%      | 25.89%      |