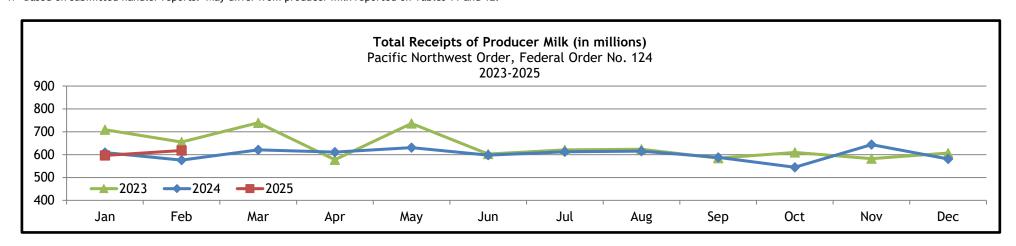

| Month and Year                                                                             | Number of<br>Producers | Producer<br>Milk                   | Daily<br>Average 1/              | Daily<br>Average Per<br>Producer 1/ |
|--------------------------------------------------------------------------------------------|------------------------|------------------------------------|----------------------------------|-------------------------------------|
| January 2025 February March April May June July August September October November December | 236<br><b>315</b>      | lbs.<br>596,368,421<br>618,028,874 | lbs.<br>19,237,691<br>22,072,460 | lbs.<br>81,516<br><b>70,071</b>     |
| Average/Total 1/                                                                           | 276                    | 1,214,397,295                      | 20,583,005                       | 74,576                              |