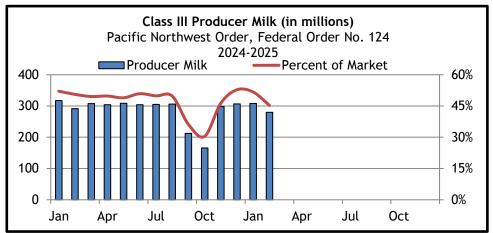

<sup>\*</sup> Nonfat components follow skim milk utilization.

Table 5
Class III Producer Milk and Components\*
Pacific Northwest Order, Federal Order No. 124
2025

|                | Class III Producer | Percent of |            |       |            |       |            |       |            |       |
|----------------|--------------------|------------|------------|-------|------------|-------|------------|-------|------------|-------|
| Month and Year | Milk               | Market     | Butterfa   | t     | Protein    |       | Other Soli | ds    | Nonfat Sol | ids   |
|                | lbs.               | %          | lbs.       | %     | lbs.       | %     | lbs.       | %     | lbs.       | %     |
| January 2025   | 308,235,322        | 51.69%     | 13,612,803 | 4.42% | 11,001,607 | 3.57% | 17,950,077 | 5.82% | 28,951,684 | 9.39% |
| February       | 279,823,028        | 45.28%     | 12,194,851 | 4.36% | 10,066,744 | 3.60% | 16,202,358 | 5.79% | 26,269,102 | 9.39% |
| March          |                    |            |            |       |            |       |            |       |            |       |
| April          |                    |            |            |       |            |       |            |       |            |       |
| May            |                    |            |            |       |            |       |            |       |            |       |
| June           |                    |            |            |       |            |       |            |       |            |       |
| July           |                    |            |            |       |            |       |            |       |            |       |
| August         |                    |            |            |       |            |       |            |       |            |       |
| September      |                    |            |            |       |            |       |            |       |            |       |
| October        |                    |            |            |       |            |       |            |       |            |       |
| November       |                    |            |            |       |            |       |            |       |            |       |
| December       |                    |            |            |       |            |       |            |       |            |       |
| Total          | 588,058,350        |            | 25,807,654 |       | 21,068,351 |       | 34,152,435 |       | 55,220,786 |       |
| Average        | 294,029,175        | 48.42%     | 12,903,827 | 4.39% | 10,534,176 | 3.58% | 17,076,218 | 5.81% | 27,610,393 | 9.39% |