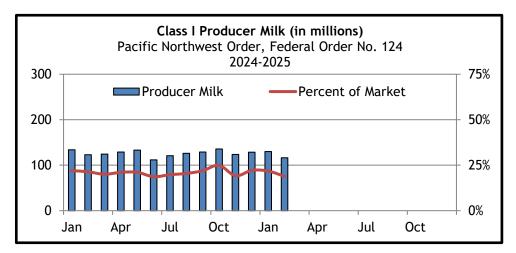

<sup>1/</sup> Annual average is a weighted average.

Table 3
Class I Producer Milk and Components\*
Pacific Northwest Order, Federal Order No. 124
2025

|                | Class I Producer | Percent of |           |       |           |       |            |              |            |               |  |
|----------------|------------------|------------|-----------|-------|-----------|-------|------------|--------------|------------|---------------|--|
| Month and Year | Milk             | Market     | Butterfat |       | Protein   |       | Other Soli | Other Solids |            | Nonfat Solids |  |
|                | lbs.             | %          | lbs.      | %     | lbs.      | %     | lbs.       | %            | lbs.       | %             |  |
| January 2025   | 129,937,755      | 21.79%     | 2,902,836 | 2.23% | 4,581,657 | 3.53% | 7,737,543  | 5.95%        | 12,319,200 | 9.48%         |  |
| February       | 116,433,162      | 18.84%     | 2,812,998 | 2.42% | 4,111,573 | 3.53% | 6,894,063  | 5.92%        | 11,005,636 | 9.45%         |  |
| March          |                  |            |           |       |           |       |            |              |            |               |  |
| April          |                  |            |           |       |           |       |            |              |            |               |  |
| May            |                  |            |           |       |           |       |            |              |            |               |  |
| June           |                  |            |           |       |           |       |            |              |            |               |  |
| July           |                  |            |           |       |           |       |            |              |            |               |  |
| August         |                  |            |           |       |           |       |            |              |            |               |  |
| September      |                  |            |           |       |           |       |            |              |            |               |  |
| October        |                  |            |           |       |           |       |            |              |            |               |  |
| November       |                  |            |           |       |           |       |            |              |            |               |  |
| December       |                  |            |           |       |           |       |            |              |            |               |  |
| Total          | 246,370,917      |            | 5,715,834 |       | 8,693,230 |       | 14,631,606 |              | 23,324,836 |               |  |
| Average        | 123,185,459      | 20.29%     | 2,857,917 | 2.32% | 4,346,615 | 3.53% | 7,315,803  | 5.94%        | 11,662,418 | 9.47%         |  |