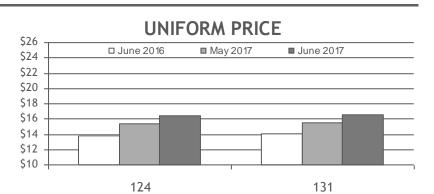

## Pool Quick Stats

| Producer Prices &       | FO       | 124      | FO 131   |          |  |
|-------------------------|----------|----------|----------|----------|--|
| Component Levels        | May      | June     | May      | June     |  |
| Uniform Price (at 3.5%) | \$15.43  | \$16.49  | \$15.53  | \$16.59  |  |
| Uniform Price (at test) | \$16.67  | \$17.63  | \$15.63  | \$16.75  |  |
| PPD                     | (\$0.14) | \$0.05   |          |          |  |
| Butterfat               | \$2.4134 | \$2.7066 | n/a      |          |  |
| Protein                 | \$1.7723 | \$1.7545 |          | d        |  |
| Other Solids            | \$0.3196 | \$0.3014 |          |          |  |
| Uniform Skim            | n/       |          | \$7.34   | \$7.54   |  |
| Uniform Butterfat       | 11/      | d        | \$2.4129 | \$2.6615 |  |
| Butterfat               | 3.877%   | 3.820%   | 3.545%   | 3.561%   |  |
| Protein                 | 3.170%   | 3.136%   |          | /a       |  |
| Other Solids            | 5.747%   | 5.753%   |          | a        |  |

## Monthly Selected Statistics

|                                          | PAC                | PACIFIC NORTHWEST |             |             |               | ARIZONA     |             |             |  |
|------------------------------------------|--------------------|-------------------|-------------|-------------|---------------|-------------|-------------|-------------|--|
| PRICE & POOL DATA                        | Jun<br>2017        | May<br>2017       | Jun<br>2016 | May<br>2016 | Jun<br>2017   | May<br>2017 | Jun<br>2016 | May<br>2016 |  |
| Producer Prices                          |                    |                   |             |             |               |             |             |             |  |
| Producer Price Differential (\$/cwt)     | \$0.05             | (\$0.14)          | \$0.62      | \$0.74      | +             | +           | +           | +           |  |
| Butterfat (\$/pound)                     | 2.7066             | 2.4134            | 2.4109      | 2.2846      | +             | +           | +           | +           |  |
| Protein (\$/pound)                       | 1.7545             | 1.7723            | 1.4807      | 1.4935      | +             | +           | +           | +           |  |
| Other Solids (\$/pound)                  | 0.3014             | 0.3196            | 0.0628      | 0.0529      | +             | +           | +           | +           |  |
| Uniform Skim Price (\$/cwt)              | +                  | +                 | +           | +           | \$7.54        | \$7.34      | \$5.94      | \$6.00      |  |
| Uniform Butterfat Price (\$/pound)       | +                  | +                 | +           | +           | 2.6615        | 2.4129      | 2.3995      | 2.2820      |  |
| Statistical Uniform Price (\$/cwt)       | \$16.49            | \$15.43           | \$13.84     | \$13.50     | \$16.59       | \$15.53     | \$14.13     | \$13.78     |  |
| Producer Data                            |                    |                   |             |             |               |             |             |             |  |
| Number of Producers                      | 445                | 445               | 550         | 553         | 89            | 89          | 91          | 91          |  |
| Avg. Daily Production (pounds)           | 46,133             | 45,891            | 45,429      | 45,126      | 162,163       | 162,141     | 159,273     | 166,306     |  |
| Producer Milk Ratios                     |                    |                   |             |             |               |             |             |             |  |
| Class I                                  | 24.67%             | 25.71%            | 20.46%      | 21.24%      | 23.49%        | 24.10%      | 23.45%      | 22.95%      |  |
| Class II                                 | 6.62%              | 7.33%             | 6.27%       | 6.71%       | <b>9.8</b> 1% | 9.13%       | 12.12%      | 10.54%      |  |
| Class III                                | 30.76%             | 29.60%            | 41.58%      | 42.14%      | 23.82%        | 23.65%      | 31.99%      | 28.62%      |  |
| Class IV                                 | 37.95%             | 37.36%            | 31.69%      | 29.91%      | 42.88%        | 43.12%      | 32.44%      | 37.89%      |  |
| Market Shrinkage                         |                    |                   |             |             |               |             |             |             |  |
| Pounds                                   | 9,950,185          | 7,382,417         | 11,748,306  | 8,493,858   | 1,038,145     | 1,339,003   | 1,579,263   | 1,405,846   |  |
| % of Producer Milk                       | 1.62%              | 1.17%             | 1.57%       | 1.10%       | 0.24%         | 0.30%       | 0.36%       | 0.30%       |  |
| + Not Applicable Preliminary data indica | ted in <b>bold</b> |                   |             |             |               |             |             |             |  |