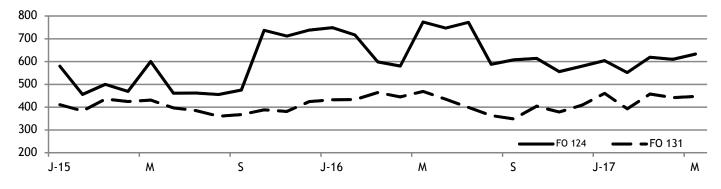

#### Pacific Northwest (FO 124)

Producers delivered a total of 615.9 million pounds of milk to the market during June. Daily deliveries averaged 20.5 million pounds, up 0.5 percent from May. An estimated 445 producers delivered milk to the market during the month. Daily deliveries per producer averaged 46,133 pounds, up 0.5 percent from May.

#### Arizona (FO 131)

Producers delivered a total of 433.0 million pounds of milk to the market during June. Daily deliveries averaged 14.4 million pounds, unchanged from May. An estimated 89 producers delivered milk to the market during the month. Daily deliveries per producer averaged 162,163 pounds, up slightly from May.

## Monthly Statistical Summary

|                                  | PA          | CIFIC NO    | ORTHWE      | ST          | ARIZONA     |             |             |             |
|----------------------------------|-------------|-------------|-------------|-------------|-------------|-------------|-------------|-------------|
| RECEIPTS & UTILIZATION           | Jun         | May         | Jun         | May         | Jun         | May         | Jun         | May         |
|                                  | 2017        | 2017        | 2016        | 2016        | 2017        | 2017        | 2016        | 2016        |
| Receipts of Milk                 |             |             |             |             |             |             |             |             |
| Total Producer Milk              | 615,869,578 | 633,064,445 | 746,614,703 | 773,600,435 | 432,973,951 | 447,345,641 | 434,815,433 | 469,150,626 |
| Receipts From Other Sources      | 20,326,716  | 19,203,438  | 10,529,109  | 11,708,044  | 2,715,484   | 2,901,749   | 6,463,940   | 2,904,804   |
| Opening Inventory                | 37,443,864  | 34,746,111  | 41,854,289  | 39,106,252  | 21,395,036  | 23,706,406  | 21,372,080  | 23,581,007  |
| Total To Be Accounted For        | 673,640,158 | 687,013,994 | 798,998,101 | 824,414,731 | 457,084,471 | 473,953,796 | 462,651,453 | 495,636,437 |
| Utilization of Receipts          |             |             |             |             |             |             |             |             |
| Whole milk                       | 41,116,792  | 41,464,383  | 38,723,604  | 39,660,397  | 25,604,162  | 25,785,745  | 24,667,056  | 25,463,458  |
| Flavored milk & drinks           | 10,124,207  | 13,914,106  | 8,881,784   | 13,818,392  | 4,188,025   | 6,963,215   | 4,023,229   | 6,520,634   |
| 2% milk                          | 50,903,800  | 51,596,764  | 52,551,350  | 54,543,380  | 26,458,103  | 26,953,589  | 26,881,155  | 27,951,969  |
| 1% milk                          | 20,602,392  | 22,937,447  | 21,630,892  | 24,930,318  | 9,732,467   | 11,255,077  | 10,447,509  | 12,234,564  |
| Skim milk                        | 12,617,736  | 13,303,800  | 14,204,214  | 15,299,575  | 4,988,007   | 5,571,110   | 5,651,158   | 6,497,111   |
| Buttermilk                       | 1,501,933   | 1,625,078   | 1,594,560   | 1,630,160   | 2/          | 2/          | 2/          | 2/          |
| Class I dispostions in area      | 136,866,860 | 144,841,578 | 137,586,404 | 149,882,222 | 70,970,764  | 76,528,736  | 71,670,107  | 78,667,736  |
| Class I dispositions out of area | 11,146,194  | 11,079,933  | 12,581,469  | 10,933,752  | 29,459,046  | 30,103,893  | 28,333,787  | 27,706,681  |
| Other Class I usage              | 24,976,658  | 23,166,262  | 19,856,120  | 19,677,680  | 13,050,664  | 12,075,011  | 13,308,078  | 11,446,280  |
| Utilization by Class             |             |             |             |             |             |             |             |             |
| Total Class I Use                | 172,989,712 | 179,087,773 | 170,023,993 | 180,493,654 | 113,480,474 | 118,707,640 | 113,311,972 | 117,820,697 |
| Total Class II Use               | 46,825,300  | 51,649,580  | 51,041,672  | 57,188,911  | 43,748,776  | 42,419,359  | 53,916,881  | 50,612,387  |
| Total Class III Use              | 189,827,785 | 187,757,022 | 312,537,229 | 327,446,799 | 1/          | 1/          | 140,509,256 | 135,002,885 |
| Total Class IV Use               | 263,997,361 | 268,519,619 | 265,395,207 | 259,285,367 | 299,855,221 | 312,826,797 | 154,913,344 | 192,200,468 |
| Total Accounted For              | 673,640,158 | 687,013,994 | 798,998,101 | 824,414,731 | 457,084,471 | 473,953,796 | 462,651,453 | 495,636,437 |