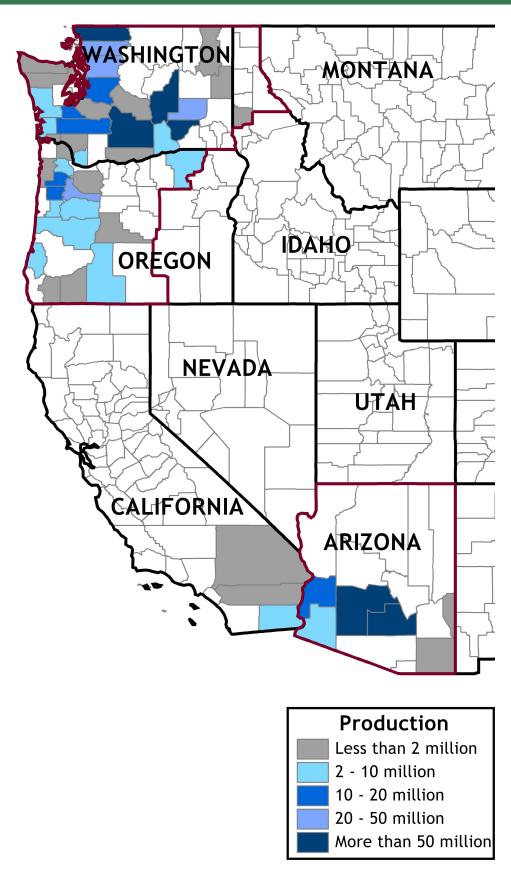

## Number of Producers and Pounds of Milk: May 2017

| Pinal     23     174,241,804     Clark     6     6,701,64       Restricted 2/     6     22,683,323     Franklin     11     53,279,29       Total Arizona     78     438,043,191     Grant     21     59,461,50       California     9     4,937,41     Grays Harbor     9     4,937,41       Restricted 3/     11     9,302,450     King     21     13,559,92       Total Arizona Order     89     447,345,641     Klickitat     3     1,715,55       Lewis     29     11,914,36     Pacific     8     2,238,40       PACIFIC NORTHWEST ORDER     Kagit     29     24,292,37       Idaho     Shagit     29     24,292,37       Idaho     5     714,532     Shohomish     21     22,444,36       Oregon     5     714,532     Whatcom     9     11,274,55       Benton     4     3,371,616     Thurston     9     11,274,55       Coos     10     5,817,827     Yakima     61     224,812,34 <                                                                                                                                      | State                               | County 1/       | Producers                               | Milk        | State       | County 1/                                        | Producers       | Milk          |  |
|------------------------------------------------------------------------------------------------------------------------------------------------------------------------------------------------------------------------------------------------------------------------------------------------------------------------------------------------------------------------------------------------------------------------------------------------------------------------------------------------------------------------------------------------------------------------------------------------------------------------------------------------------------------------------------------------------------------------------------------------------------------------------------------------------------------------------------------------------------------------------------------------------------------------------------------------------------------------------------------------------------------------------------|-------------------------------------|-----------------|-----------------------------------------|-------------|-------------|--------------------------------------------------|-----------------|---------------|--|
| Maricopa     49     241,118,064     Adams     8     20,312,66       Pinal     23     174,241,804     Clark     6     6,701,66       Restricted 2/     6     22,683,323     Franklin     11     53,279,27       Total Arizona     78     438,043,191     Grant     21     59,461,50       California     Grays Harbor     9     4,937,44     Grays Harbor     9     4,937,44       Restricted 3/     11     9,302,450     King     21     13,559,92       Total Arizona Order     89     447,345,641     Klickitat     3     1,715,55       Lewis     29     11,914,33     Pacific     8     2,238,40       PACIFIC NORTHWEST ORDER     Kagit     29     24,292,37     Snohomish     21     22,444,36       Restricted     4/     4/     Spokane     5     1,370,61       Oregon     5     714,532     Whatcom     95     82,513,00       Coos     10     5,817,827     Yakima     61     224,812,34                                                                                                                                | ARIZONA                             | A ORDER         |                                         |             | PACIFIC     | NORTHWEST ORDER                                  | R (CONTINU      | JED)          |  |
| Pinal   23   174,241,804   Clark   6   6,701,64     Restricted 2/   6   22,683,323   Franklin   11   53,279,25     Total Arizona   78   438,043,191   Grant   21   59,461,50     California   9   4,47,345,641   Grays Harbor   9   4,937,441     Restricted 3/   11   9,302,450   Klickitat   3   1,715,55     Total Arizona Order   89   447,345,641   Klickitat   3   1,715,55     Lewis   29   11,914,36   Pacific   8   2,238,40     PACIFIC NORTHWEST ORDER   Skagit   29   24,292,37     Idaho   5   7,371,616   Thurston   9   11,224,45     Benton   4   3,371,616   Thurston   9   11,224,45     Coos   10   5,817,827   Yakima   61   224,812,32     Klamath   4   4,980,151   Restricted 4/ 6/   11   7,571,95     Lane   3,290,675   Total Washington   354   549,629,453     Umatilla   3   4,784,999                                                                                                                                                                                                                | Arizon                              | a               |                                         |             | Washi       | ngton                                            |                 |               |  |
| Restricted 2/     6     22,683,323     Franklin     11     53,279,25       Total Arizona     78     438,043,191     Grant     21     59,461,50       California     21     9,302,450     Grays Harbor     9     4,937,41       Restricted 3/     11     9,302,450     Klickitat     3     1,715,55       Total Arizona Order     89     447,345,641     Klickitat     3     1,715,55       Date Structed     29     11,914,33     Pacific     8     2,238,40       PACIFIC NORTHWEST ORDER     Skagit     29     24,292,33     Snohomish     21     22,444,36       Restricted     4/     4/     Spokane     5     1,370,61       Oregon     Stevens     7     1,229,443     Stevens     7     1,229,443       Clackamas     5     714,532     Whatcom     95     82,513,00       Coos     10     5,817,827     Yakima     61     224,812,32       Klamath     4     4,980,151     Restricted 4/6/     11     7,771,95<                                                                                                            | Mar                                 | icopa           | 49                                      | 241,118,064 | Ada         | ms                                               | 8               | 20,312,661    |  |
| Total Arizona     78     438,043,191     Grant     21     59,461,50       California     Grays Harbor     9     4,937,41       Restricted 3/     11     9,302,450     King     21     13,559,92       Total Arizona Order     89     447,345,641     King     21     13,559,92       Total Arizona Order     89     447,345,641     King     21     13,559,92       Total Arizona Order     89     447,345,641     King     21     13,559,92       Idaho     Z     Zatak     Sagit     29     11,914,36       PACIFIC NORTHWEST ORDER     Sagit     29     24,228,37       Idaho     Snohomish     21     22,444,36       Restricted     4/     4/     Spokane     5     1,370,61       Oregon     Sagit     Spokane     5     1,370,61     Stevens     7     1,229,45       Gane     3     4,935,170     Total Mashington     354     549,629,45       Linn     6     3,290,675     Total Pacific Northwest Order                                                                                                                 | Pina                                | al              | 23                                      | 174,241,804 | Clar        | 'k                                               | 6               | 6,701,640     |  |
| California     Grays Harbor     9     4,937,41       Restricted 3/     11     9,302,450     King     21     13,559,92       Total Arizona Order     89     447,345,641     King     21     13,559,92       PACIFIC NORTHWEST ORDER     -     -     -     -     -     -     -     -     -     -     -     -     -     -     -     -     -     -     -     -     -     -     -     -     -     -     -     -     -     -     -     -     -     -     -     -     -     -     -     -     -     -     -     -     -     -     -     -     -     -     -     -     -     -     -     -     -     -     -     -     -     -     -     -     -     -     -     -     -     -     -     -     -     -     -     -     -     -     -     -                                                                                                                                                                                                                                                                                                 | Rest                                | tricted 2/      | 6                                       | 22,683,323  | Frar        | nklin                                            | 11              | 53,279,299    |  |
| Restricted 3/     11     9,302,450     King     21     13,559,92       Total Arizona Order     89     447,345,641     Klickitat     3     1,715,59       Lewis     29     11,914,36     Pacific     8     2,238,40       PACIFIC NORTHWEST ORDER     Skagit     29     24,292,37       Idaho     Snohomish     21     22,444,36       Oregon     Spokane     5     1,370,616       Oregon     Stevens     7     1,229,45       Benton     4     3,371,616     Thurston     9     11,274,52       Clackamas     5     714,532     Whatcom     95     82,513,00       Coos     10     5,817,827     Yakima     61     224,812,34       Klamath     4     4,980,151     Restricted 4/ 6/     11     7,571,95       Lane     3     4,935,170     Total Washington     354     549,629,45       Marion     24     26,273,689     Total for Both Orders     534     1,080,406,08       Umatilla     3 <t< td=""><td>T</td><td>otal Arizona</td><td>78</td><td>438,043,191</td><td>Gra</td><td>nt</td><td>21</td><td>59,461,506</td></t<> | T                                   | otal Arizona    | 78                                      | 438,043,191 | Gra         | nt                                               | 21              | 59,461,506    |  |
| Total Arizona Order     89     447,345,641     Klickitat     3     1,715,55       PACIFIC NORTHWEST ORDER     29     11,914,36     Pacific     8     2,238,40       PACIFIC NORTHWEST ORDER     5     1,370,61     Skagit     29     24,292,37       Idaho     21     22,444,36     Skagit     29     24,292,37       Idaho     5     1,370,616     Stevens     7     1,229,45       Benton     4     3,371,616     Thurston     9     11,274,55       Clackamas     5     714,532     Whatcorm     95     82,513,00       Coos     10     5,817,827     Yakima     61     224,812,34       Klamath     4     4,980,151     Restricted 4/ 6/     11     7,571,95       Lane     3     4,935,170     Total Washington     354     549,629,455       Marion     24     26,273,689     Polk     4     11,026,823     Total for Both Orders     534     1,080,406,08       Tillamook     6     1,048,059     2/ Cochise, Greenlee, La Pa                                                                                               | Califo                              | rnia            |                                         |             | Gra         | ys Harbor                                        | 9               | 4,937,418     |  |
| PACIFIC NORTHWEST ORDER   Lewis   29   11,914,36     PACIFIC NORTHWEST ORDER   Skagit   29   24,292,37     Idaho   Snohomish   21   22,444,36     Restricted   4/   4/   Spokane   5   1,370,61     Oregon   Stevens   7   1,229,45     Benton   4   3,371,616   Thurston   9   11,274,52     Clackamas   5   714,532   Whatcom   95   82,513,00     Coos   10   5,817,827   Yakima   61   224,812,34     Klamath   4   4,905,151   Restricted 4/ 6/   11   7,571,95     Lane   3   4,935,170   Total Pacific Northwest Order   445   633,060,44     Marion   24   26,273,689   Total Pacific Northwest Order   445   633,060,44     Tillamook   6   1,048,059   Umatilla   3   4,784,999   1/ Restricted Counties Identified in Footnotes 2-6.     Washington   9   4,392,451   2/ Cochise, Greenlee, La Paz, & Yuma, AZ.   Yamhill   6   10,833,084   3/ Imperial, Riverside, & San Bernardino, CA.                                                                                                                              | Rest                                | tricted 3/      | 11                                      | 9,302,450   | King        | g                                                | 21              | 13,559,921    |  |
| PACIFIC NORTHWEST ORDER     Pacific     8     2,238,40       Skagit     29     24,292,37       Idaho     21     22,444,36       Restricted     4/     4/     Spokane     5     1,370,61       Oregon     Stevens     7     1,229,45     5     1,370,61       Benton     4     3,371,616     Thurston     9     11,274,52       Clackamas     5     714,532     Whatcom     95     82,513,00       Coos     10     5,817,827     Yakima     61     224,812,34       Klamath     4     4,980,151     Restricted 4/ 6/     11     7,571,95       Lane     3     4,935,170     Total Washington     354     549,629,455       Linn     6     3,290,675     Total Pacific Northwest Order     445     633,060,44       Marion     24     26,273,689     Interviewed Counties Identified in Footnotes 2-6.     Value     534     1,080,406,08       Tillamook     6     1,048,059     Interviewed Counties Identified in Footnotes 2-6.     Value     <                                                                                  | Total Ariz                          | zona Order      | 89                                      | 447,345,641 | Klic        | kitat                                            | 3               | 1,715,595     |  |
| PACIFIC NORTHWEST ORDER   Skagit   29   24,292,37     Idaho   Snohomish   21   22,444,36     Restricted   4/   4/   Spokane   5   1,370,61     Oregon   Stevens   7   1,229,45     Benton   4   3,371,616   Thurston   9   11,274,52     Clackamas   5   714,532   Whatcom   95   82,513,00     Coos   10   5,817,827   Yakima   61   224,812,34     Klamath   4   4,980,151   Restricted 4/ 6/   11   7,571,95     Lane   3   4,935,170   Total Washington   354   549,629,45     Linn   6   3,290,675   Total Pacific Northwest Order   445   633,060,44     Marion   24   26,273,689   Total for Both Orders   534   1,080,406,08     Umatilla   3   4,784,999   1/ Restricted Counties Identified in Footnotes 2-6.   Washington   9   4,392,451   2/ Cochise, Greenlee, La Paz, & Yuma, AZ.     Yamhill   6   10,833,084   3/ Imperial, Riverside, & San Bernardino, CA.   Kestricted 5/ <t< td=""><td></td><td></td><td></td><td></td><td>Lew</td><td>ris</td><td>29</td><td>11,914,368</td></t<>                            |                                     |                 |                                         |             | Lew         | ris                                              | 29              | 11,914,368    |  |
| Idaho   Snohomish   21   22,444,36     Restricted   4/   4/   Spokane   5   1,370,61     Oregon   Stevens   7   1,229,45     Benton   4   3,371,616   Thurston   9   11,274,52     Clackamas   5   714,532   Whatcom   95   82,513,00     Coos   10   5,817,827   Yakima   61   224,812,34     Klamath   4   4,980,151   Restricted 4/ 6/   11   7,571,95     Lane   3   4,935,170   Total Washington   354   549,622,455     Linn   6   3,290,675   Total Pacific Northwest Order   445   633,060,44     Marion   24   26,273,689     445   633,060,44     Marion   24   26,273,689      534   1,080,406,08     Tillamook   6   1,048,059          Umatilla   3   4,784,999   1/ Restricted Counties Identified in Footnotes 2-6.        Washington <td></td> <td></td> <td></td> <td></td> <td>Pac</td> <td>ific</td> <td>8</td> <td>2,238,409</td>                                                                                                                                                                              |                                     |                 |                                         |             | Pac         | ific                                             | 8               | 2,238,409     |  |
| Restricted     4/     4/     Spokane     5     1,370,61       Oregon     Stevens     7     1,229,45       Benton     4     3,371,616     Thurston     9     11,274,52       Clackamas     5     714,532     Whatcom     95     82,513,00       Coos     10     5,817,827     Yakima     61     224,812,34       Klamath     4     4,980,151     Restricted 4/ 6/     11     7,571,95       Lane     3     4,935,170     Total Washington     354     549,629,455       Linn     6     3,290,675     Total Pacific Northwest Order     445     633,060,44       Marion     24     26,273,689     Total for Both Orders     534     1,080,406,08       Tillamook     6     1,048,059     Total for Both Orders     534     1,080,406,08       Umatilla     3     4,784,999     1/ Restricted Counties Identified in Footnotes 2-6.     Vashington     9     4,392,451     2/ Cochise, Greenlee, La Paz, & Yuma, AZ.       Yamhill     6     10,833,084     3/ Imperial, River                                                        | PACIFIC                             | NORTHWEST ORDER | t i i i i i i i i i i i i i i i i i i i |             | Skagit      |                                                  | 29              | 24,292,377    |  |
| Oregon     Stevens     7     1,229,45       Benton     4     3,371,616     Thurston     9     11,274,52       Clackamas     5     714,532     Whatcom     95     82,513,00       Coos     10     5,817,827     Yakima     61     224,812,34       Klamath     4     4,980,151     Restricted 4/ 6/     11     7,571,95       Lane     3     4,935,170     Total Washington     354     549,629,455       Linn     6     3,290,675     Total Pacific Northwest Order     445     633,060,44       Marion     24     26,273,689       534     1,080,406,08       Tillamook     6     1,048,059         534     1,080,406,08       Washington     9     4,392,451     2/ Cochise, Greenlee, La Paz, & Yuma, AZ.          Yamhill     6     10,833,084     3/ Imperial, Riverside, & San Bernardino, CA.          Restricted 5/     7     1,961,913     4/ Idaho included w                                                                                                                                                            | Idaho                               |                 |                                         |             | Snohomish   |                                                  | 21              | 22,444,366    |  |
| Benton     4     3,371,616     Thurston     9     11,274,52       Clackamas     5     714,532     Whatcom     95     82,513,00       Coos     10     5,817,827     Yakima     61     224,812,34       Klamath     4     4,980,151     Restricted 4/ 6/     11     7,571,95       Lane     3     4,935,170     Total Washington     354     549,629,45       Linn     6     3,290,675     Total Pacific Northwest Order     445     633,060,44       Marion     24     26,273,689     Total for Both Orders     534     1,080,406,08       Tillamook     6     1,048,059     Total for Both Orders     534     1,080,406,08       Umatilla     3     4,784,999     1/ Restricted Counties Identified in Footnotes 2-6.     Vashington     9     4,392,451     2/ Cochise, Greenlee, La Paz, & Yuma, AZ.       Yamhill     6     10,833,084     3/ Imperial, Riverside, & San Bernardino, CA.     Restricted 5/     7     1,961,913     4/ Idaho included with Washington's restricted counties.                                     | Rest                                | tricted         | 4/                                      | 4/          | Spokane     |                                                  | 5               | 1,370,612     |  |
| Clackamas     5     714,532     Whatcom     95     82,513,00       Coos     10     5,817,827     Yakima     61     224,812,34       Klamath     4     4,980,151     Restricted 4/ 6/     11     7,571,95       Lane     3     4,935,170     Total Washington     354     549,629,455       Linn     6     3,290,675     Total Pacific Northwest Order     445     633,060,44       Marion     24     26,273,689     Total for Both Orders     534     1,080,406,08       Tillamook     6     1,048,059     1/     Restricted Counties Identified in Footnotes 2-6.       Washington     9     4,392,451     2/     Cochise, Greenlee, La Paz, & Yuma, AZ.       Yamhill     6     10,833,084     3/ Imperial, Riverside, & San Bernardino, CA.       Restricted 5/     7     1,961,913     4/     Idaho included with Washington's restricted counties.                                                                                                                                                                            | Oregoi                              | n               |                                         |             | Stevens     |                                                  | 7               | 1,229,457     |  |
| Coos     10     5,817,827     Yakima     61     224,812,34       Klamath     4     4,980,151     Restricted 4/ 6/     11     7,571,95       Lane     3     4,935,170     Total Washington     354     549,629,45       Linn     6     3,290,675     Total Pacific Northwest Order     445     633,060,44       Marion     24     26,273,689     Total for Both Orders     534     1,080,406,08       Tillamook     6     1,048,059     Total for Both Orders     534     1,080,406,08       Umatilla     3     4,784,999     1/ Restricted Counties Identified in Footnotes 2-6.     Washington     9     4,392,451     2/ Cochise, Greenlee, La Paz, & Yuma, AZ.       Yamhill     6     10,833,084     3/ Imperial, Riverside, & San Bernardino, CA.     Kestricted 5/     7     1,961,913     4/ Idaho included with Washington's restricted counties.                                                                                                                                                                          | Ben                                 | ton             | 4                                       | 3,371,616   | Thu         | rston                                            | 9               | 11,274,520    |  |
| Klamath   4   4,980,151   Restricted 4/6/   11   7,571,95     Lane   3   4,935,170   Total Washington   354   549,629,45     Linn   6   3,290,675   Total Pacific Northwest Order   445   633,060,44     Marion   24   26,273,689   Total for Both Orders   534   1,080,406,08     Polk   4   11,026,823   Total for Both Orders   534   1,080,406,08     Tillamook   6   1,048,059   1/   Restricted Counties Identified in Footnotes 2-6.     Washington   9   4,392,451   2/   Cochise, Greenlee, La Paz, & Yuma, AZ.     Yamhill   6   10,833,084   3/ Imperial, Riverside, & San Bernardino, CA.     Restricted 5/   7   1,961,913   4/ Idaho included with Washington's restricted counties.                                                                                                                                                                                                                                                                                                                                 | Clac                                | ckamas          | 5                                       | 714,532     | Wha         | atcom                                            | 95              | 82,513,005    |  |
| Lane34,935,170Total Washington354549,629,45Linn63,290,675Total Pacific Northwest Order445633,060,44Marion2426,273,689Total for Both Orders5341,080,406,08Polk411,026,823Total for Both Orders5341,080,406,08Tillamook61,048,0591/ Restricted Counties Identified in Footnotes 2-6.Washington94,392,4512/ Cochise, Greenlee, La Paz, & Yuma, AZ.Yamhill610,833,0843/ Imperial, Riverside, & San Bernardino, CA.Restricted 5/71,961,9134/ Idaho included with Washington's restricted counties.                                                                                                                                                                                                                                                                                                                                                                                                                                                                                                                                      | Coo                                 | S               | 10                                      | 5,817,827   | Yak         | ima                                              | 61              | 224,812,348   |  |
| Linn63,290,675Total Pacific Northwest Order445633,060,44Marion2426,273,689666Polk411,026,823Total for Both Orders5341,080,406,08Tillamook61,048,05971/ Restricted Counties Identified in Footnotes 2-6.Washington94,392,4512/ Cochise, Greenlee, La Paz, & Yuma, AZ.Yamhill610,833,0843/ Imperial, Riverside, & San Bernardino, CA.Restricted 5/71,961,9134/ Idaho included with Washington's restricted counties.                                                                                                                                                                                                                                                                                                                                                                                                                                                                                                                                                                                                                 | Klar                                | math            | 4                                       | 4,980,151   | Rest        | tricted 4/ 6/                                    | 11              | 7,571,954     |  |
| Marion2426,273,689Polk411,026,823Total for Both Orders5341,080,406,08Tillamook61,048,0591/ Restricted Counties Identified in Footnotes 2-6.Washington94,392,4512/ Cochise, Greenlee, La Paz, & Yuma, AZ.Yamhill610,833,0843/ Imperial, Riverside, & San Bernardino, CA.Restricted 5/71,961,9134/ Idaho included with Washington's restricted counties.                                                                                                                                                                                                                                                                                                                                                                                                                                                                                                                                                                                                                                                                             | Lan                                 | e               | 3                                       | 4,935,170   | $T_{i}$     | otal Washington                                  | 354             | 549,629,456   |  |
| Polk411,026,823Total for Both Orders5341,080,406,08Tillamook61,048,059Umatilla34,784,9991/ Restricted Counties Identified in Footnotes 2-6.Washington94,392,4512/ Cochise, Greenlee, La Paz, & Yuma, AZ.Yamhill610,833,0843/ Imperial, Riverside, & San Bernardino, CA.Restricted 5/71,961,9134/ Idaho included with Washington's restricted counties.                                                                                                                                                                                                                                                                                                                                                                                                                                                                                                                                                                                                                                                                             | Linr                                | ı               | 6                                       | 3,290,675   | Total Pac   | ific Northwest Order                             | 445             | 633,060,445   |  |
| Tillamook61,048,059Umatilla34,784,9991/ Restricted Counties Identified in Footnotes 2-6.Washington94,392,4512/ Cochise, Greenlee, La Paz, & Yuma, AZ.Yamhill610,833,0843/ Imperial, Riverside, & San Bernardino, CA.Restricted 5/71,961,9134/ Idaho included with Washington's restricted counties.                                                                                                                                                                                                                                                                                                                                                                                                                                                                                                                                                                                                                                                                                                                                | Mar                                 | ion             | 24                                      | 26,273,689  |             |                                                  |                 |               |  |
| Umatilla34,784,9991/ Restricted Counties Identified in Footnotes 2-6.Washington94,392,4512/ Cochise, Greenlee, La Paz, & Yuma, AZ.Yamhill610,833,0843/ Imperial, Riverside, & San Bernardino, CA.Restricted 5/71,961,9134/ Idaho included with Washington's restricted counties.                                                                                                                                                                                                                                                                                                                                                                                                                                                                                                                                                                                                                                                                                                                                                   | Poll                                | κ               | 4                                       | 11,026,823  | Total for   | Both Orders                                      | 534             | 1,080,406,086 |  |
| Washington94,392,4512/ Cochise, Greenlee, La Paz, & Yuma, AZ.Yamhill610,833,0843/ Imperial, Riverside, & San Bernardino, CA.Restricted 5/71,961,9134/ Idaho included with Washington's restricted counties.                                                                                                                                                                                                                                                                                                                                                                                                                                                                                                                                                                                                                                                                                                                                                                                                                        | Tilla                               | amook           | 6                                       | 1,048,059   |             |                                                  |                 |               |  |
| Yamhill610,833,0843/ Imperial, Riverside, & San Bernardino, CA.Restricted 5/71,961,9134/ Idaho included with Washington's restricted counties.                                                                                                                                                                                                                                                                                                                                                                                                                                                                                                                                                                                                                                                                                                                                                                                                                                                                                     | Uma                                 | atilla          | 3                                       | 4,784,999   | 1/ Restrict | ed Counties Identified in                        | Footnotes 2-6   | <b>5</b> .    |  |
| Restricted 5/ 7 1,961,913 4/ Idaho included with Washington's restricted counties.                                                                                                                                                                                                                                                                                                                                                                                                                                                                                                                                                                                                                                                                                                                                                                                                                                                                                                                                                 | Was                                 | shington        | 9                                       | 4,392,451   | 2/ Cochise  | , Greenlee, La Paz, & Yur                        | ma, AZ.         |               |  |
| · · · · ·                                                                                                                                                                                                                                                                                                                                                                                                                                                                                                                                                                                                                                                                                                                                                                                                                                                                                                                                                                                                                          | Yan                                 | nhill           | 6                                       | 10,833,084  | 3/ Imperia  | l, Riverside, & San Bernai                       | rdino, CA.      |               |  |
| Total Oregon9183,430,9895/ Columbia, Deschutes, Jackson, & Josephine, OR.                                                                                                                                                                                                                                                                                                                                                                                                                                                                                                                                                                                                                                                                                                                                                                                                                                                                                                                                                          | Rest                                | tricted 5/      | 7                                       | 1,961,913   | 4/ Idaho ir | cluded with Washington's                         | s restricted co | ounties.      |  |
|                                                                                                                                                                                                                                                                                                                                                                                                                                                                                                                                                                                                                                                                                                                                                                                                                                                                                                                                                                                                                                    | Total Oregon 91 83,430,989 5/ Colum |                 |                                         |             | 5/ Columbi  | / Columbia, Deschutes, Jackson, & Josephine, OR. |                 |               |  |

6/ Benton, Clallam, Cowlitz, Island, Jefferson, Kittitas, Pierce,& Wahkiakum, WA, & Latah, ID.

### Pounds of Producer Milk by County: May 2017